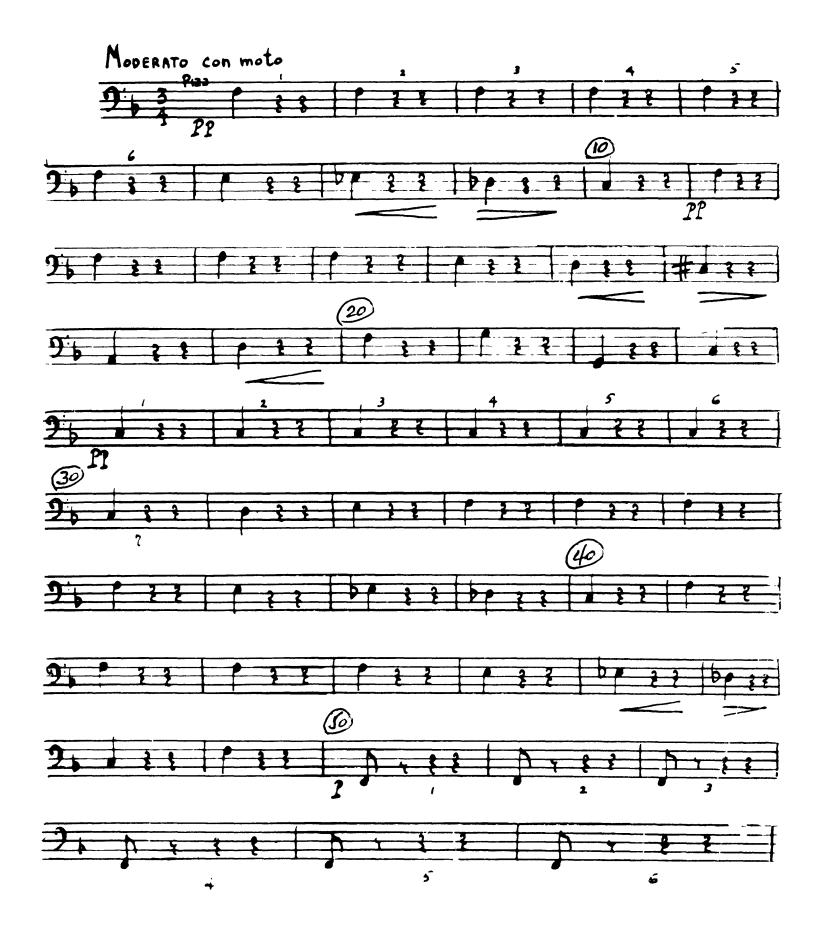

.

Tchaikovsky — Sleeping Beauty BASS 13

BASS

The Orchestra Musician's CD-ROM LIBRARY™