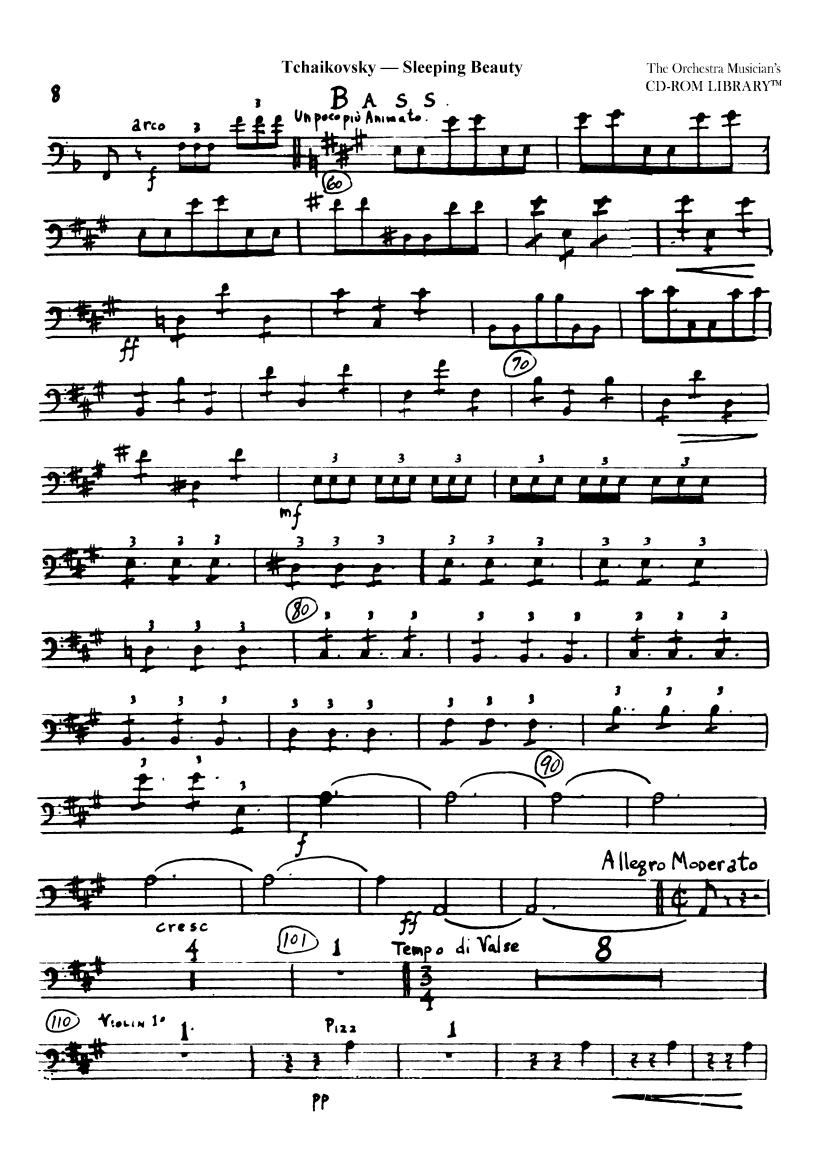

.

Tchaikovsky — Sleeping Beauty BASS 13

BASS

The Orchestra Musician's CD-ROM LIBRARY™