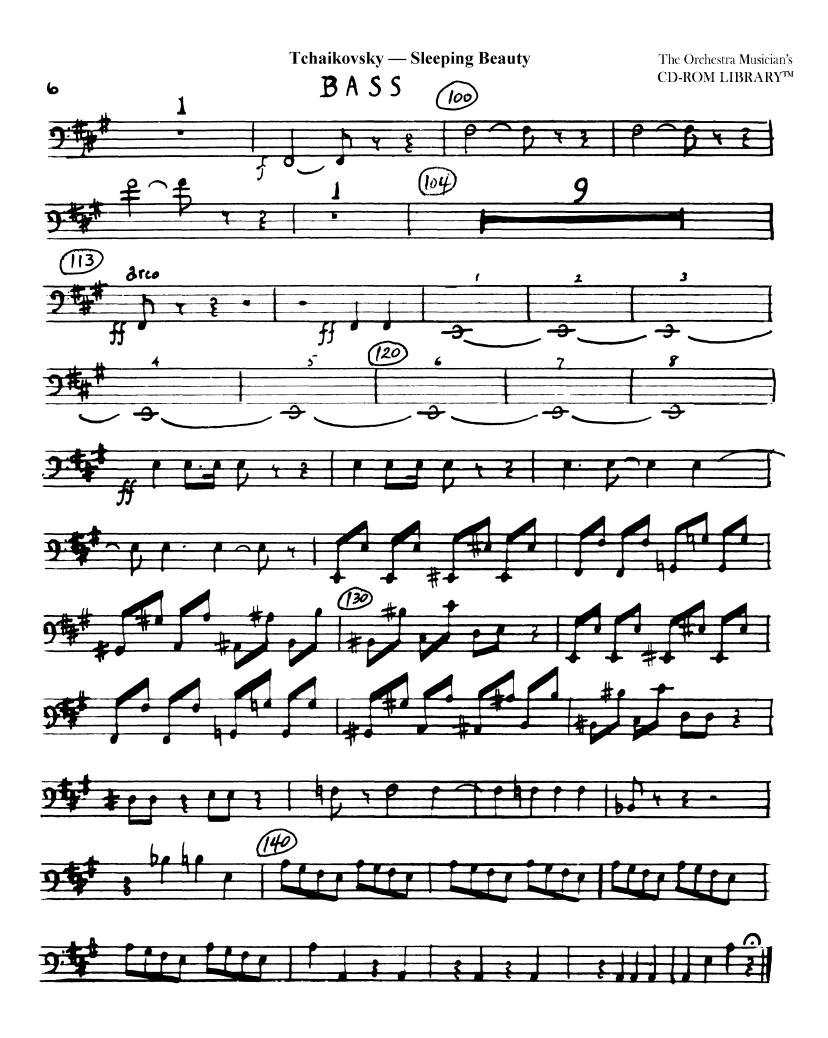

.

Tchaikovsky — Sleeping Beauty BASS 13

BASS

The Orchestra Musician's CD-ROM LIBRARY™