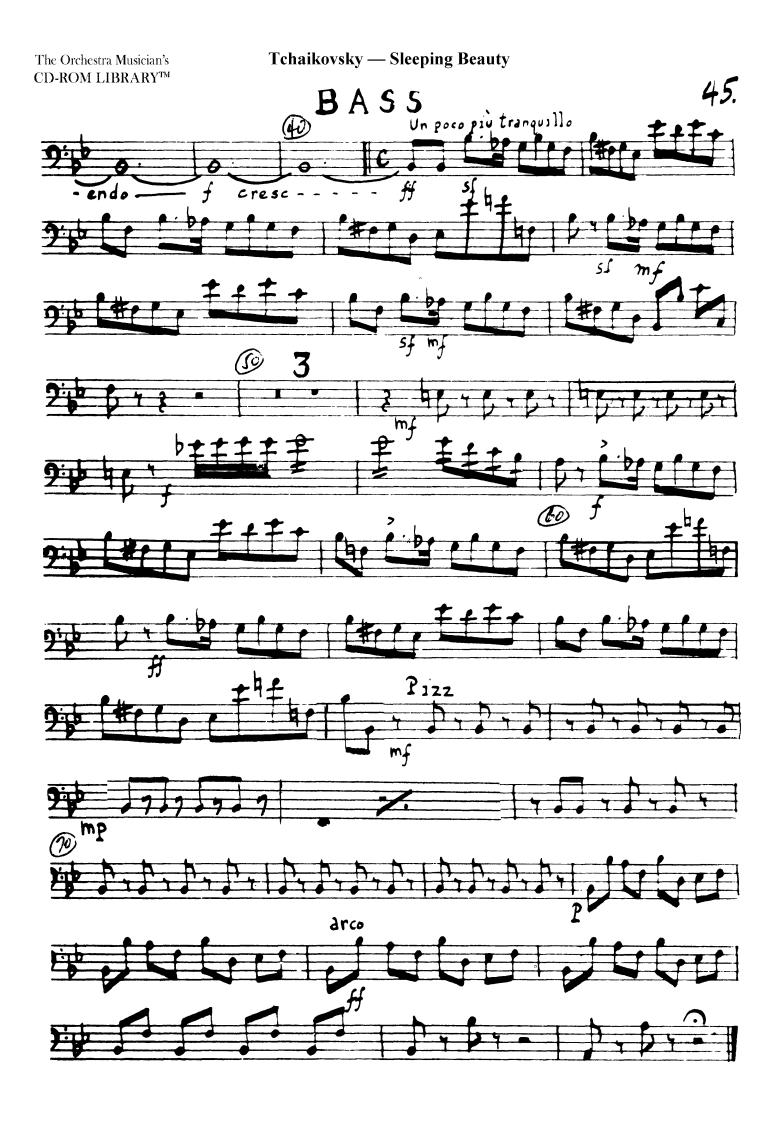

BASS.

59

No. 7 Scène

No. 8 B. DANSE DES DEMOISELLES D'HONNEUR ET DES PAGES

No. 8.C. VARIATION D'AURORE

e

The Orchestra Mataikovsky — Sleeping Beauty CD<sub>7</sub>ROM LIBRARY™ Oas 5

43