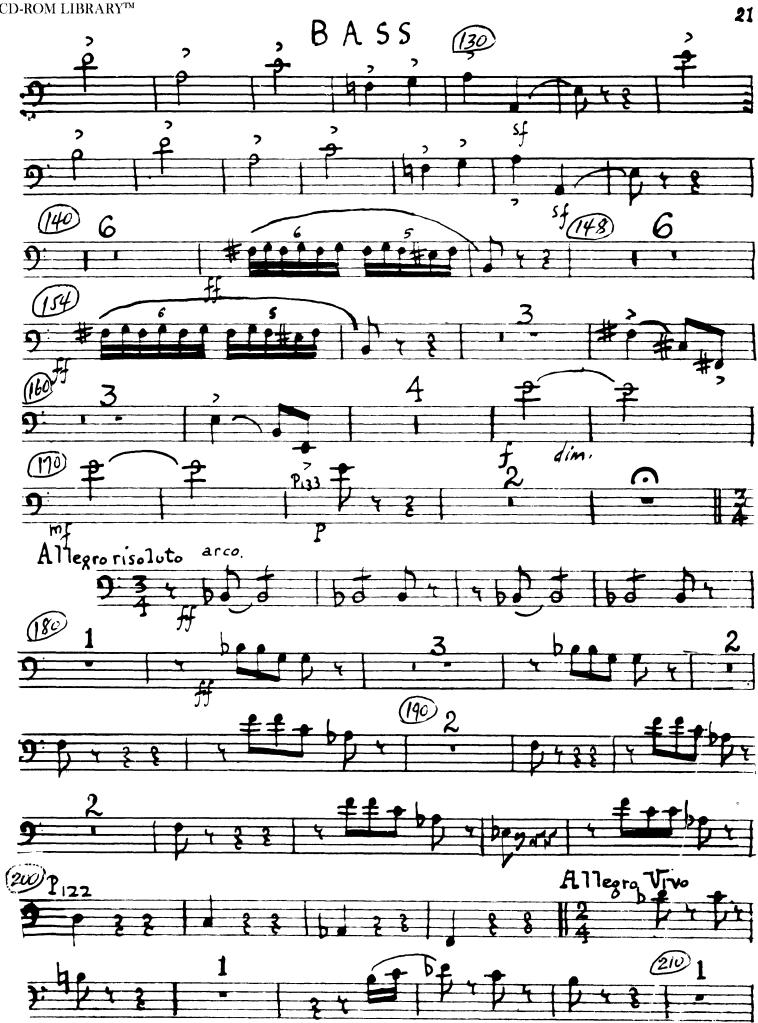

The Orchestra Musician's CD-ROM LIBRARY™

48.

No. 12. B DANSE DES DUCHESSES

No. 12. C. DANSE DES BARONESSES

No. 12 D. DANSE DES COMTESSES

No. 13. Farandole.

Bass.

No. 14 Scène.

•

Nc. 15 A. PAS D'ALTION

Bass

The Orchestra Musician's CD-ROM LIBRARY™

56.

VARIATION D'AURORE

The Orchestra Musician's CD-ROM LIBRARY™

Bass